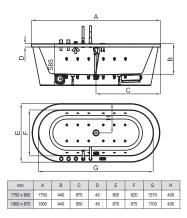

## Description

noke

PORCELANOSA BATHROOMS

bathtub, freestanding, with brassware, oval 190x87, version with support frame and panel, center bath waste, 4mm sanitary acrylic.

Finish

glossy white 100096270

Dimensions in mm