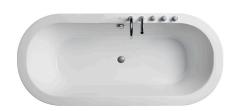

## Description

noke

PORCELANOSA BATHROOMS

bathtub, freestanding, with brassware, oval 190x87, version with support frame and panel, center bath waste, 4mm sanitary acrylic.

Finish

glossy white 100096270

Dimensions in mm